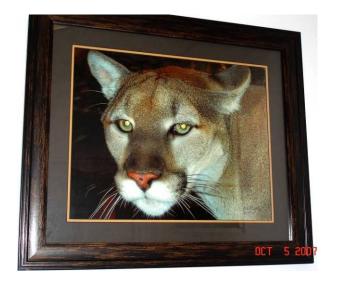

## Panther Photo

28" x 24" Framed Photo by Richard Binkley, Friends Member Valued at \$375