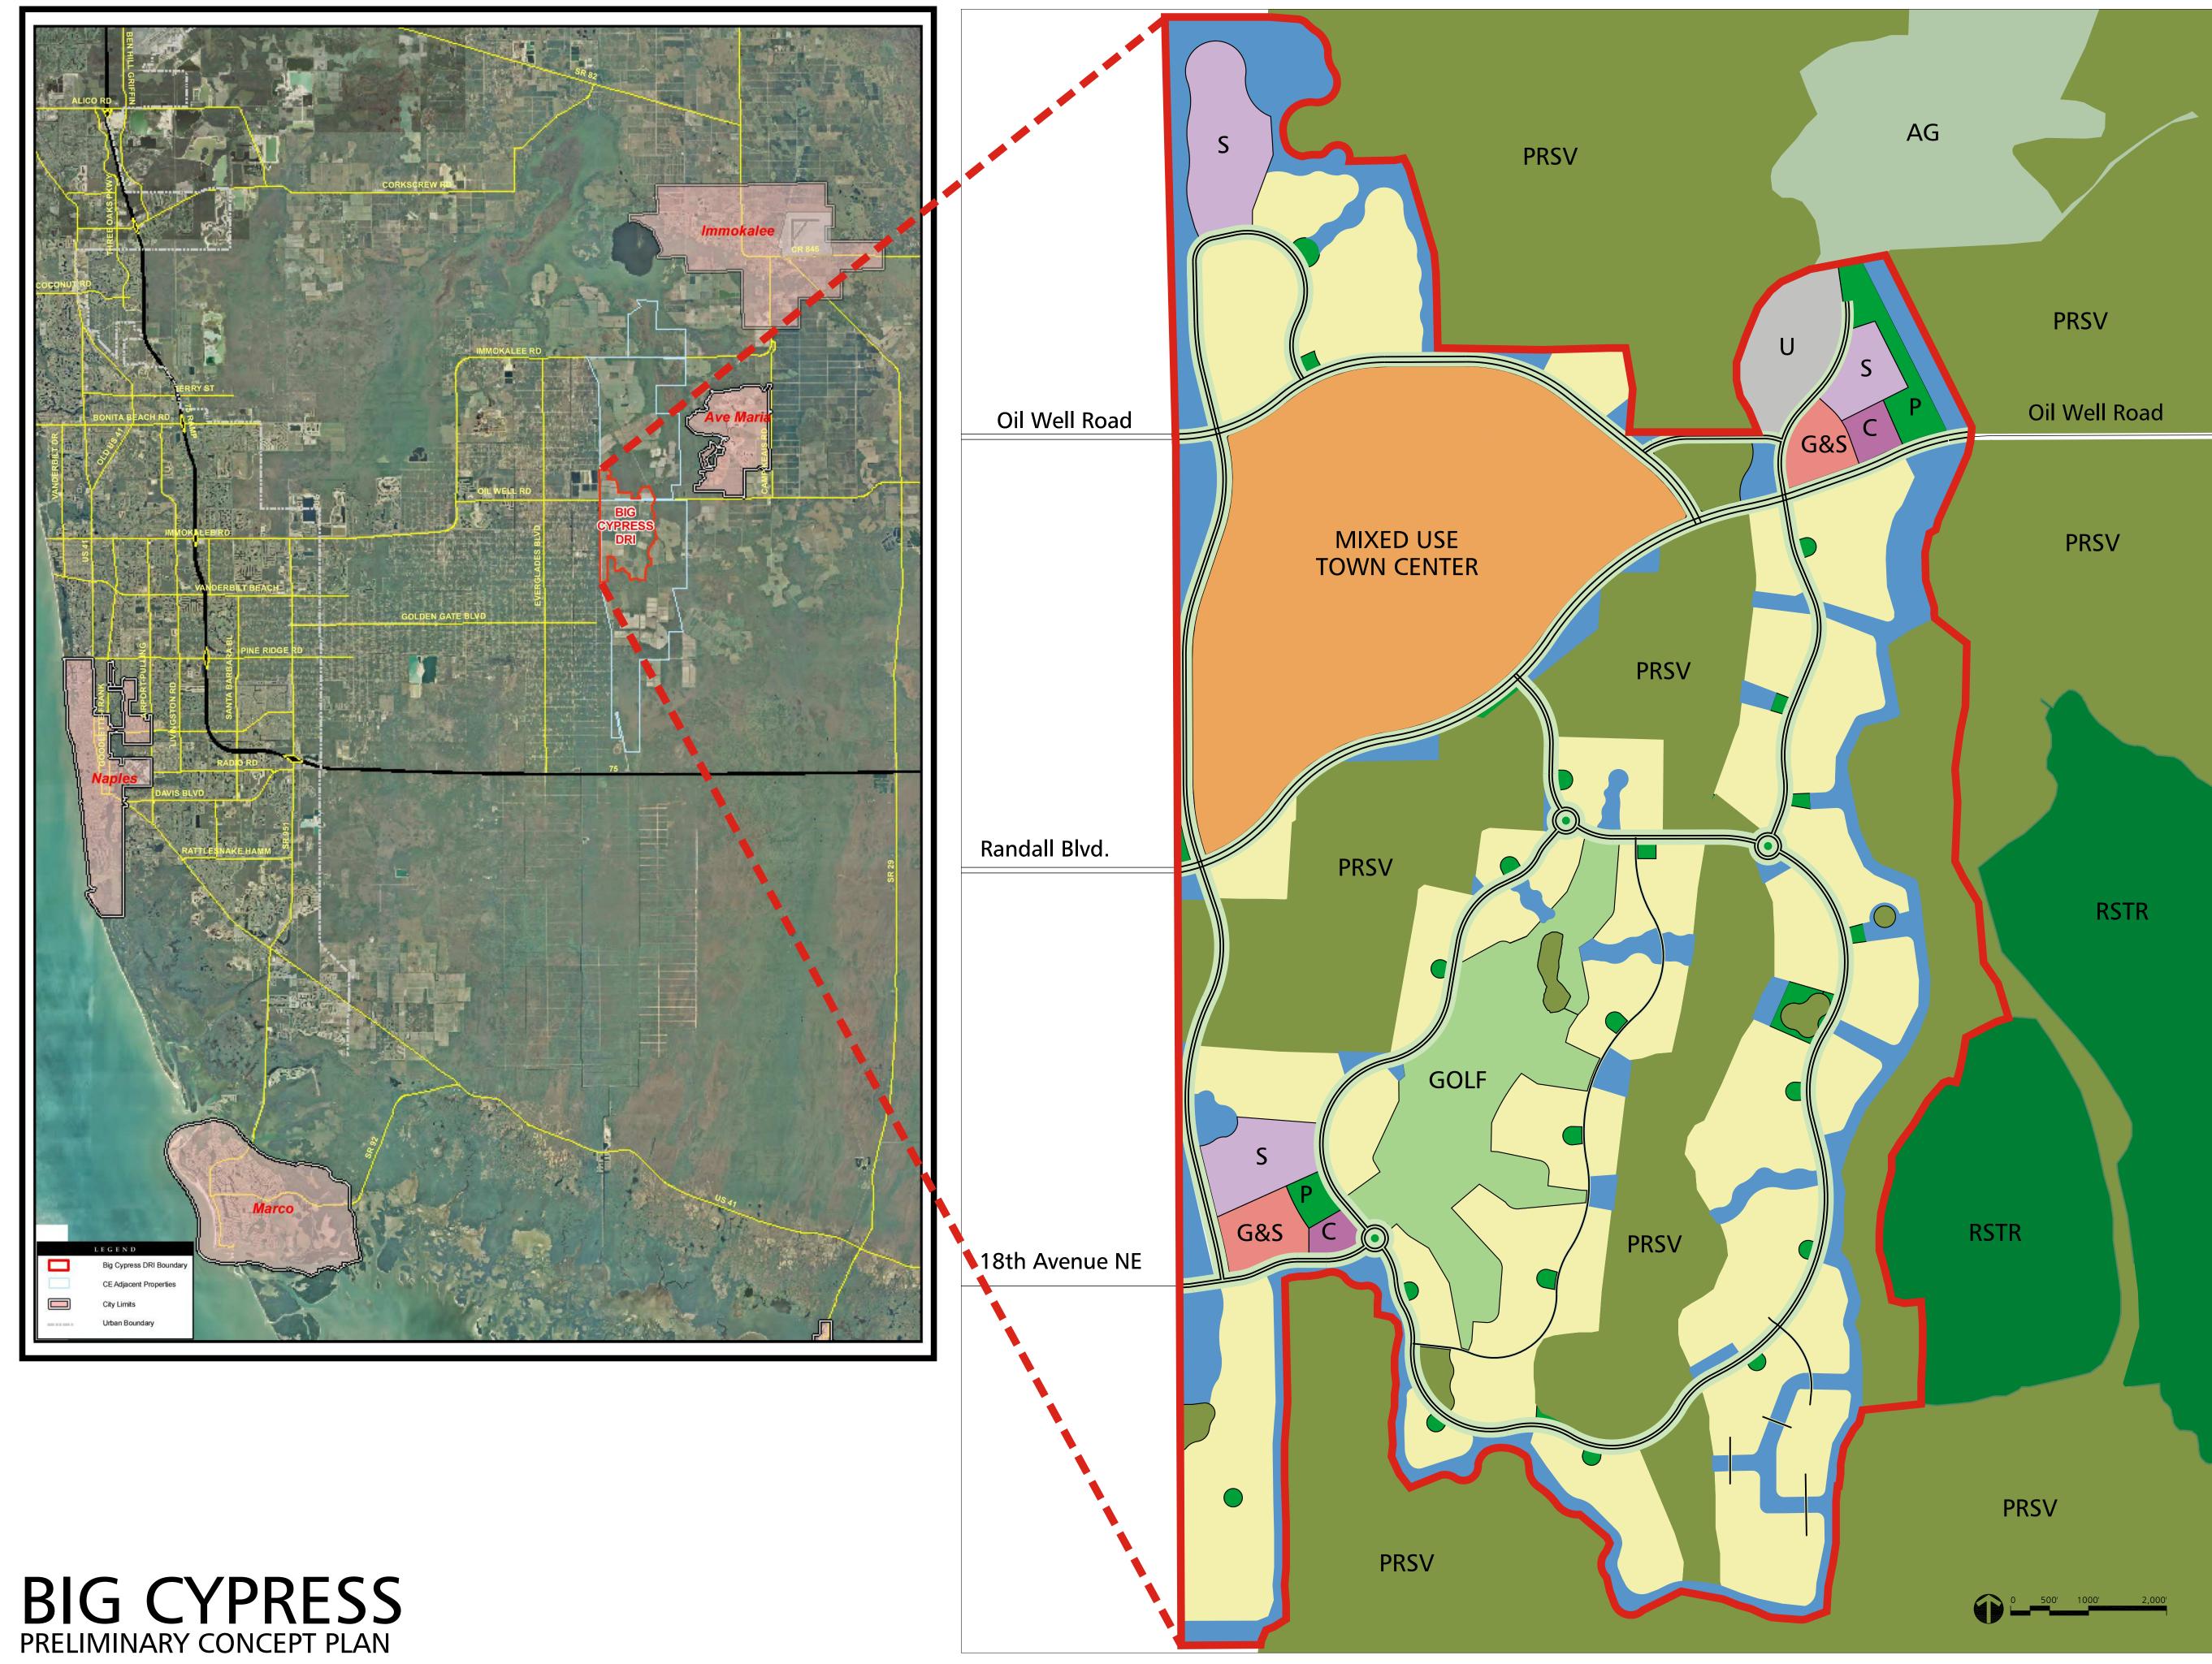

|      | LEGEN                                                   | D                               |
|------|---------------------------------------------------------|---------------------------------|
|      | DRI BOUNDARY                                            | 3,612 AC                        |
|      | RESIDENTIAL                                             | 1,127 AC                        |
| MU   | MIXED USE (TOWN CENT<br>(COMMERCIAL / OFFICE / LIGHT IN |                                 |
| G&S  | GOODS & SERVICES<br>(RETAIL / COMMERCIAL)               | 37 AC                           |
| U    | UTILITIES                                               | 46 AC                           |
| С    | CIVIC FACILITIES                                        | 16 AC                           |
| S    | SCHOOLS                                                 | 98 AC                           |
| PRSV | WETLANDS / PRESERVES                                    | 849 AC<br>(WITHIN DRI BOUNDARY) |
| GOLF | GOLF                                                    | 184 AC                          |
| Р    | PARKS & OPEN SPACE<br>(NEIGHBORHOOD OR COMMUNIT         | 80 AC<br>Y)                     |
|      | WATERWAYS                                               | 534 AC                          |
|      | ROADWAYS                                                | 290 AC                          |
| RSTR | RESTORATION AREAS                                       |                                 |
| AG   | AG<br>AGRICULTURAL FIELDS                               |                                 |